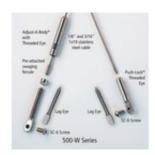

CA500W-SM/40 CA500W-SM - 1/8" Adjust-a-Body Thread Eye Cable Rail Kit - Series 500W For Wood Stair Posts (40FT)

- Each kit contains one cable and associated hardware including the end caps.
- Kit packaged using Skin Packaging on a retail printed card (not bulk)
- Use with 4"x4" Wood Stair Posts. Inside-to-Inside
- Each kit contains one cable and associated hardware
- Tools Needed:

5/32 drill bit if 1/8" cable, 7/32 if 3/16"

9/32 drill bit for Lag Eye installation

7/16 wrench for tensioning Adjust-a-Body®

5/32 Hex wrench to tighten mounting screws

Cable cutting tool

If using Post Protector Tubes, 1/4 drill bit

Cable Installation With Wood Posts On Stairs