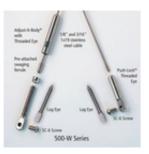

SPEC-SHEET

CA500W-SM/30 CA500W-SM - 1/8" Adjust-a-Body Thread Eye Cable Rail Kit - Series 500W For Wood Stair Posts (30FT)

- Each kit contains one cable and associated hardware including the end caps.
- Kit packaged using Skin Packaging on a retail printed card (not bulk)
- Use with 4"x4" Wood Stair Posts. Inside-to-Inside
- Each kit contains one cable and associated hardware
- Tools Needed:

5/32 drill bit if 1/8" cable, 7/32 if 3/16" 9/32 drill bit for Lag Eye installation 7/16 wrench for tensioning Adjust-a-Body® 5/32 Hex wrench to tighten mounting screws Cable cutting tool If using Post Protector Tubes, 1/4 drill bit