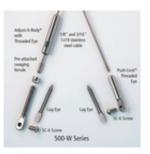

CA500W-SM/25 CA500W-SM - 1/8" Adjust-a-Body Thread Eye Cable Rail Kit - Series 500W For Wood Stair Posts (25FT)

- Each kit contains one cable and associated hardware including the end caps.
- Kit packaged using Skin Packaging on a retail printed card (not bulk)
- Use with 4"x4" Wood Stair Posts. Inside-to-Inside
- Each kit contains one cable and associated hardware
- Tools Needed:

5/32 drill bit if 1/8" cable, 7/32 if 3/16" 9/32 drill bit for Lag Eye installation 7/16 wrench for tensioning Adjust-a-Body® 5/32 Hex wrench to tighten mounting screws Cable cutting tool If using Post Protector Tubes, 1/4 drill bit