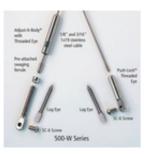

SPEC-SHEET

CA500W-SM/20 CA500W-SM - 1/8" Adjust-a-Body Thread Eye Cable Rail Kit - Series 500W For Wood Stair Posts (20FT)

- Each kit contains one cable and associated hardware including the end caps.
- Kit packaged using Skin Packaging on a retail printed card (not bulk)
- Use with 4"x4" Wood Stair Posts. Inside-to-Inside
- Each kit contains one cable and associated hardware
- Tools Needed:

5/32 drill bit if 1/8" cable, 7/32 if 3/16" 9/32 drill bit for Lag Eye installation 7/16 wrench for tensioning Adjust-a-Body® 5/32 Hex wrench to tighten mounting screws Cable cutting tool If using Post Protector Tubes, 1/4 drill bit

Cable Installation With Wood Posts On Stairs

BuyRailings . 71 Commerce Drive, Brookfield, CT 06804 . T877-810-4116 . F +1-203-930-3620 . buyrailings.com