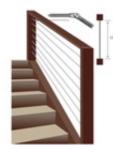

SPEC-SHEET

CA500W-SM/15 CA500W-SM - 1/8" Adjust-a-Body Thread Eye Cable Rail Kit - Series 500W For Wood Stair Posts (15FT)







- Each kit contains one cable and associated hardware including the end caps.
- Kit packaged using Skin Packaging on a retail printed card (not bulk)
- Use with 4"x4" Wood Stair Posts. Inside-to-Inside
- Each kit contains one cable and associated hardware
- Tools Needed:
- 5/32 drill bit if 1/8" cable, 7/32 if 3/16"
- 9/32 drill bit for Lag Eye installation
- 7/16 wrench for tensioning Adjust-a-Body®
- 5/32 Hex wrench to tighten mounting screws
- Cable cutting tool
- If using Post Protector Tubes, 1/4 drill bit

Cable Installation With Wood Posts On Stairs