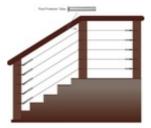

SPEC-SHEET

CA500W-SM/15 CA500W-SM - 1/8" Adjust-a-Body Thread Eye Cable Rail Kit - Series 500W For Wood Stair Posts (15FT)







- Each kit contains one cable and associated hardware including the end caps.
- Kit packaged using Skin Packaging on a retail printed card (not bulk)
- Use with 4"x4" Wood Stair Posts. Inside-to-Inside
- Each kit contains one cable and associated hardware
- Tools Needed:
- 5/32 drill bit if 1/8" cable, 7/32 if 3/16"
- 9/32 drill bit for Lag Eye installation
- 7/16 wrench for tensioning Adjust-a-Body®
- 5/32 Hex wrench to tighten mounting screws
- Cable cutting tool
- If using Post Protector Tubes, 1/4 drill bit

Cable Installation With Wood Posts On Stairs