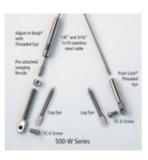

SPEC-SHEET

CA500W-SM/15 CA500W-SM - 1/8" Adjust-a-Body Thread Eye Cable Rail Kit - Series 500W For Wood Stair Posts (15FT)

- Each kit contains one cable and associated hardware including the end caps.
- Kit packaged using Skin Packaging on a retail printed card (not bulk)
- Use with 4"x4" Wood Stair Posts. Inside-to-Inside
- Each kit contains one cable and associated hardware
- Tools Needed:
- 5/32 drill bit if 1/8" cable, 7/32 if 3/16"
- 9/32 drill bit for Lag Eye installation
- 7/16 wrench for tensioning Adjust-a-Body®
- 5/32 Hex wrench to tighten mounting screws
- Cable cutting tool
- If using Post Protector Tubes, 1/4 drill bit