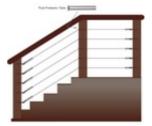

SPEC-SHEET

CA500W-SM/10 CA500W-SM - 1/8" Adjust-a-Body Thread Eye Cable Rail Kit - Series 500W For Wood Stair Posts (10FT)







- Each kit contains one cable and associated hardware including the end caps.
- Kit packaged using Skin Packaging on a retail printed card (not bulk)
- Use with 4"x4" Wood Stair Posts. Inside-to-Inside
- Each kit contains one cable and associated hardware
- Tools Needed:
- 5/32 drill bit if 1/8" cable, 7/32 if 3/16"
- 9/32 drill bit for Lag Eye installation
- 7/16 wrench for tensioning Adjust-a-Body®
- 5/32 Hex wrench to tighten mounting screws
- Cable cutting tool
- If using Post Protector Tubes, 1/4 drill bit

Cable Installation With Wood Posts On Stairs