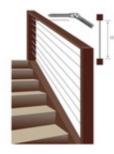

SPEC-SHEET

CA500W-SM/10 CA500W-SM - 1/8" Adjust-a-Body Thread Eye Cable Rail Kit - Series 500W For Wood Stair Posts (10FT)







- Each kit contains one cable and associated hardware including the end caps.
- Kit packaged using Skin Packaging on a retail printed card (not bulk)
- Use with 4"x4" Wood Stair Posts. Inside-to-Inside
- Each kit contains one cable and associated hardware
- Tools Needed:
- 5/32 drill bit if 1/8" cable, 7/32 if 3/16"
- 9/32 drill bit for Lag Eye installation
- 7/16 wrench for tensioning Adjust-a-Body®
- 5/32 Hex wrench to tighten mounting screws
- Cable cutting tool
- If using Post Protector Tubes, 1/4 drill bit

Cable Installation With Wood Posts On Stairs