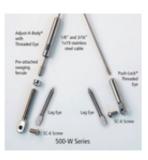

SPEC-SHEET

CA500W-SM/10 CA500W-SM - 1/8" Adjust-a-Body Thread Eye Cable Rail Kit - Series 500W For Wood Stair Posts (10FT)

- Each kit contains one cable and associated hardware including the end caps.
- Kit packaged using Skin Packaging on a retail printed card (not bulk)
- Use with 4"x4" Wood Stair Posts. Inside-to-Inside
- Each kit contains one cable and associated hardware
- Tools Needed:
- 5/32 drill bit if 1/8" cable, 7/32 if 3/16"
- 9/32 drill bit for Lag Eye installation
- 7/16 wrench for tensioning Adjust-a-Body®
- 5/32 Hex wrench to tighten mounting screws
- Cable cutting tool
- If using Post Protector Tubes, 1/4 drill bit