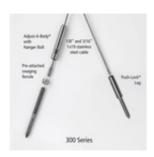

CA300-SM/5 CA300-SM - 1/8" Adjust-a-Body w/Hanger Bolt to Push-Lock Lag. Series 300 For Wood Only. (5FT)

- Each kit contains one cable and associated hardware including the end caps.
- Kit packaged using Skin Packaging on a retail printed card (not bulk)
- Use with 4"x4" Wood Posts. Inside-to-Inside
- Each kit contains one cable and associated hardware
- Tools Needed: Cable cutting tool.