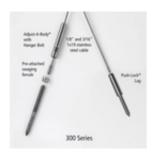

CA300-SM/40 CA300-SM - 1/8" Adjust-a-Body w/Hanger Bolt to Push-Lock Lag. Series 300 For Wood Only. (40FT)

- Each kit contains one cable and associated hardware including the end caps.
- Kit packaged using Skin Packaging on a retail printed card (not bulk)
- Use with 4"x4" Wood Posts. Inside-to-Inside
- Each kit contains one cable and associated hardware
- Tools Needed: Cable cutting tool.