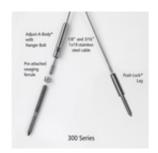

CA300-SM/25 CA300-SM - 1/8" Adjust-a-Body w/Hanger Bolt to Push-Lock Lag. Series 300 For Wood Only. (25FT)

- Each kit contains one cable and associated hardware including the end caps.
- Kit packaged using Skin Packaging on a retail printed card (not bulk)
- Use with 4"x4" Wood Posts. Inside-to-Inside
- Each kit contains one cable and associated hardware
- Tools Needed: Cable cutting tool.