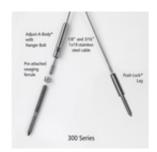

CA300-SM/20 CA300-SM - 1/8" Adjust-a-Body w/Hanger Bolt to Push-Lock Lag. Series 300 For Wood Only. (20FT)

- Each kit contains one cable and associated hardware including the end caps.
- Kit packaged using Skin Packaging on a retail printed card (not bulk)
- Use with 4"x4" Wood Posts. Inside-to-Inside
- Each kit contains one cable and associated hardware
- Tools Needed: Cable cutting tool.