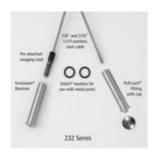

CA224-SM/70 CA224-SM - 1/8" Invisiware Cable Rail Kit - Series 200 For Metal and Wood Posts (70FT)

- Each kit contains one cable and associated hardware including the end caps.
- Kit packaged using Skin Packaging on a retail printed card (not bulk)
- Use with our Metal 1/8" Cable Pre-Fabricated Posts. Cable Railing Posts
- 232 SERIES Cable Railing Kit for Metal Posts with 1/8" cable (5' to 25' long). Fittings are 2 inches long.
- 224 SERIES Cable Railing Kit for Metal Posts with 1/8" cable (30' to 50' long). Fittings are 2-3/8" inches long.
- Each kit contains one cable and associated hardware
- Tools Needed: 5/32" drill bit for cable, 29/64" drill bit for Receiver and Pull-Lock installation, 3/16" Hex wrench for tensioning Receiver, Cable cutting tool. (Please note: Our metal posts come pre-drilled)