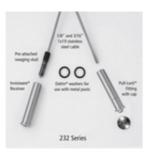

CA224-SM/60 CA224-SM - 1/8" Invisiware Cable Rail Kit - Series 200 For Metal and Wood Posts (60FT)

- Each kit contains one cable and associated hardware including the end caps.
- Kit packaged using Skin Packaging on a retail printed card (not bulk)
- Use with our Metal 1/8" Cable Pre-Fabricated Posts. Cable Railing Posts

- 232 SERIES Cable Railing Kit for Metal Posts with 1/8" cable (5' to 25' long). Fittings are 2 inches long.

- 224 SERIES Cable Railing Kit for Metal Posts with 1/8" cable (30' to 50' long). Fittings are 2-3/8" inches long.

- Each kit contains one cable and associated hardware
- Tools Needed: 5/32" drill bit for cable, 29/64" drill bit for Receiver and Pull-Lock installation, 3/16" Hex wrench for tensioning Receiver, Cable cutting tool. (Please note: Our metal posts come pre-drilled)