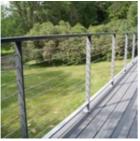

SPEC-SHEET

CA224-SM/50 CA224-SM - 1/8" Invisiware Cable Rail Kit - Series 200 For Metal and Wood Posts (50FT)





- Each kit contains one cable and associated hardware including the end caps.
- Kit packaged using Skin Packaging on a retail printed card (not bulk)
- Use with our Metal 1/8" Cable Pre-Fabricated Posts. Cable Railing Posts
- 232 SERIES Cable Railing Kit for Metal Posts with 1/8" cable (5' to 25' long)
- 224 SERIES Cable Railing Kit for Metal Posts with 1/8" cable (30' to 50' long)
- Each kit contains one cable and associated hardware

- Tools Needed: 5/32" drill bit for cable, 29/64" drill bit for Receiver and Pull-Lock installation, 3/16" Hex wrench for tensioning Receiver, Cable cutting tool. (Please note: Our metal posts come pre-drilled)

Cable Installation With Metal Posts