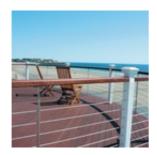

CA232-SM/5 CA224-SM - 1/8" Invisiware Cable Rail Kit - Series 200 For Metal and Wood Posts (5FT)











- Each kit contains one cable and associated hardware including the end caps.
- Kit packaged using Skin Packaging on a retail printed card (not bulk)
- Use with our Metal 1/8" Cable Pre-Fabricated Posts. Cable Railing Posts
- 232 SERIES Cable Railing Kit for Metal Posts with 1/8" cable (5' to 25' long)
- 224 SERIES Cable Railing Kit for Metal Posts with 1/8" cable (30' to 50' long)
- Each kit contains one cable and associated hardware
- Tools Needed: 5/32" drill bit for cable, 29/64" drill bit for Receiver and Pull-Lock installation, 3/16" Hex wrench for tensioning Receiver, Cable cutting tool. (Please note: Our metal posts come pre-drilled)

Cable Installation With Metal Posts