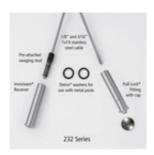

CA232-SM/5 CA224-SM - 1/8" Invisiware Cable Rail Kit - Series 200 For Metal and Wood Posts (5FT)

- Each kit contains one cable and associated hardware including the end caps.
- Kit packaged using Skin Packaging on a retail printed card (not bulk)
- Use with our Metal 1/8" Cable Pre-Fabricated Posts. Cable Railing Posts
- 232 SERIES Cable Railing Kit for Metal Posts with 1/8" cable (5' to 25' long)
- 224 SERIES Cable Railing Kit for Metal Posts with 1/8" cable (30' to 50' long)
- Each kit contains one cable and associated hardware
- Tools Needed: 5/32" drill bit for cable, 29/64" drill bit for Receiver and Pull-Lock installation, 3/16" Hex wrench for tensioning Receiver, Cable cutting tool. (Please note: Our metal posts come pre-drilled)