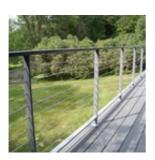

CA224-SM/40 CA224-SM - 1/8" Invisiware Cable Rail Kit - Series 200 For Metal and Wood Posts (40FT)









- Each kit contains one cable and associated hardware including the end caps.
- Kit packaged using Skin Packaging on a retail printed card (not bulk)
- Use with our Metal 1/8" Cable Pre-Fabricated Posts. Cable Railing Posts
- 232 SERIES Cable Railing Kit for Metal Posts with 1/8" cable (5' to 25' long)
- 224 SERIES Cable Railing Kit for Metal Posts with 1/8" cable (30' to 50' long)
- Each kit contains one cable and associated hardware
- Tools Needed: 5/32" drill bit for cable, 29/64" drill bit for Receiver and Pull-Lock installation, 3/16" Hex wrench for tensioning Receiver, Cable cutting tool. (Please note: Our metal posts come pre-drilled)

Cable Installation With Metal Posts