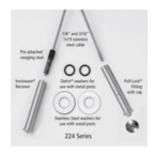

CA224-SM/40 CA224-SM - 1/8" Invisiware Cable Rail Kit - Series 200 For Metal and Wood Posts (40FT)

- Each kit contains one cable and associated hardware including the end caps.
- Kit packaged using Skin Packaging on a retail printed card (not bulk)
- Use with our Metal 1/8" Cable Pre-Fabricated Posts. Cable Railing Posts
- 232 SERIES Cable Railing Kit for Metal Posts with 1/8" cable (5' to 25' long)
- 224 SERIES Cable Railing Kit for Metal Posts with 1/8" cable (30' to 50' long)
- Each kit contains one cable and associated hardware
- Tools Needed: 5/32" drill bit for cable, 29/64" drill bit for Receiver and Pull-Lock installation, 3/16" Hex wrench for tensioning Receiver, Cable cutting tool. (Please note: Our metal posts come pre-drilled)