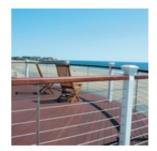

CA224-SM/40 CA224-SM - 1/8" Invisiware Cable Rail Kit - Series 200 For Metal and Wood Posts (40FT)









- Each kit contains one cable and associated hardware including the end caps.
- Kit packaged using Skin Packaging on a retail printed card (not bulk)
- Use with our Metal 1/8" Cable Pre-Fabricated Posts. Cable Railing Posts
- 232 SERIES Cable Railing Kit for Metal Posts with 1/8" cable (5' to 25' long)
- 224 SERIES Cable Railing Kit for Metal Posts with 1/8" cable (30' to 50' long)
- Each kit contains one cable and associated hardware
- Tools Needed: 5/32" drill bit for cable, 29/64" drill bit for Receiver and Pull-Lock installation, 3/16" Hex wrench for tensioning Receiver, Cable cutting tool. (Please note: Our metal posts come pre-drilled)

Cable Installation With Metal Posts