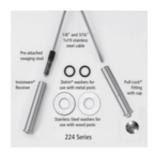

CA224-SM/30 CA224-SM - 1/8" Invisiware Cable Rail Kit - Series 200 For Metal and Wood Posts (30FT)

- Each kit contains one cable and associated hardware including the end caps.
- Kit packaged using Skin Packaging on a retail printed card (not bulk)
- Use with our Metal 1/8" Cable Pre-Fabricated Posts. Cable Railing Posts
- 232 SERIES Cable Railing Kit for Metal Posts with 1/8" cable (5' to 25' long)
- 224 SERIES Cable Railing Kit for Metal Posts with 1/8" cable (30' to 50' long)
- Each kit contains one cable and associated hardware
- Tools Needed: 5/32" drill bit for cable, 29/64" drill bit for Receiver and Pull-Lock installation, 3/16" Hex wrench for tensioning Receiver, Cable cutting tool. (Please note: Our metal posts come pre-drilled)