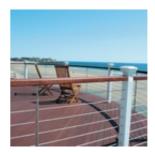

CA224-SM/30 CA224-SM - 1/8" Invisiware Cable Rail Kit - Series 200 For Metal and Wood Posts (30FT)









- Each kit contains one cable and associated hardware including the end caps.
- Kit packaged using Skin Packaging on a retail printed card (not bulk)
- Use with our Metal 1/8" Cable Pre-Fabricated Posts. Cable Railing Posts
- 232 SERIES Cable Railing Kit for Metal Posts with 1/8" cable (5' to 25' long)
- 224 SERIES Cable Railing Kit for Metal Posts with 1/8" cable (30' to 50' long)
- Each kit contains one cable and associated hardware
- Tools Needed: 5/32" drill bit for cable, 29/64" drill bit for Receiver and Pull-Lock installation, 3/16" Hex wrench for tensioning Receiver, Cable cutting tool. (Please note: Our metal posts come pre-drilled)

Cable Installation With Metal Posts