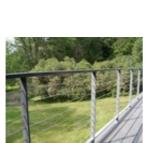

CA224-SM/30 CA224-SM - 1/8" Invisiware Cable Rail Kit - Series 200 For Metal and Wood Posts (30FT)









- Each kit contains one cable and associated hardware including the end caps.
- Kit packaged using Skin Packaging on a retail printed card (not bulk)
- Use with our Metal 1/8" Cable Pre-Fabricated Posts. Cable Railing Posts
- 232 SERIES Cable Railing Kit for Metal Posts with 1/8" cable (5' to 25' long)
- 224 SERIES Cable Railing Kit for Metal Posts with 1/8" cable (30' to 50' long)
- Each kit contains one cable and associated hardware
- Tools Needed: 5/32" drill bit for cable, 29/64" drill bit for Receiver and Pull-Lock installation, 3/16" Hex wrench for tensioning Receiver, Cable cutting tool. (Please note: Our metal posts come pre-drilled)

Cable Installation With Metal Posts