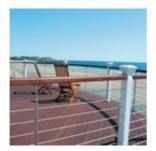

CA232-SM/25 CA224-SM - 1/8" Invisiware Cable Rail Kit - Series 200 For Metal and Wood Posts (25FT)











- Each kit contains one cable and associated hardware including the end caps.
- Kit packaged using Skin Packaging on a retail printed card (not bulk)
- Use with our Metal 1/8" Cable Pre-Fabricated Posts. Cable Railing Posts
- 232 SERIES Cable Railing Kit for Metal Posts with 1/8" cable (5' to 25' long)
- 224 SERIES Cable Railing Kit for Metal Posts with 1/8" cable (30' to 50' long)
- Each kit contains one cable and associated hardware
- Tools Needed: 5/32" drill bit for cable, 29/64" drill bit for Receiver and Pull-Lock installation, 3/16" Hex wrench for tensioning Receiver, Cable cutting tool. (Please note: Our metal posts come pre-drilled)

Cable Installation With Metal Posts