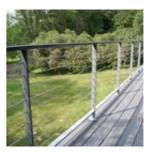

CA232-SM/25 CA224-SM - 1/8" Invisiware Cable Rail Kit - Series 200 For Metal and Wood Posts (25FT)

- Each kit contains one cable and associated hardware including the end caps.
- Kit packaged using Skin Packaging on a retail printed card (not bulk)
- Use with our Metal 1/8" Cable Pre-Fabricated Posts. Cable Railing Posts
- 232 SERIES Cable Railing Kit for Metal Posts with 1/8" cable (5' to 25' long)
- 224 SERIES Cable Railing Kit for Metal Posts with 1/8" cable (30' to 50' long)
- Each kit contains one cable and associated hardware
- Tools Needed: 5/32" drill bit for cable, 29/64" drill bit for Receiver and Pull-Lock installation, 3/16" Hex wrench for tensioning Receiver, Cable cutting tool. (Please note: Our metal posts come pre-drilled)

Cable Installation With Metal Posts