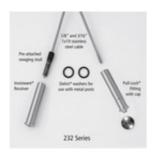

CA232-SM/25 CA224-SM - 1/8" Invisiware Cable Rail Kit - Series 200 For Metal and Wood Posts (25FT)

- Each kit contains one cable and associated hardware including the end caps.
- Kit packaged using Skin Packaging on a retail printed card (not bulk)
- Use with our Metal 1/8" Cable Pre-Fabricated Posts. Cable Railing Posts
- 232 SERIES Cable Railing Kit for Metal Posts with 1/8" cable (5' to 25' long)
- 224 SERIES Cable Railing Kit for Metal Posts with 1/8" cable (30' to 50' long)
- Each kit contains one cable and associated hardware
- Tools Needed: 5/32" drill bit for cable, 29/64" drill bit for Receiver and Pull-Lock installation, 3/16" Hex wrench for tensioning Receiver, Cable cutting tool. (Please note: Our metal posts come pre-drilled)