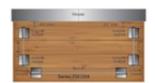

CA232-SM/15 CA224-SM - 1/8" Invisiware Cable Rail Kit - Series 200 For Metal and Wood Posts (15FT)

- Each kit contains one cable and associated hardware including the end caps.
- Kit packaged using Skin Packaging on a retail printed card (not bulk)
- Use with our Metal 1/8" Cable Pre-Fabricated Posts. Cable Railing Posts
- 232 SERIES Cable Railing Kit for Metal Posts with 1/8" cable (5' to 25' long)
- 224 SERIES Cable Railing Kit for Metal Posts with 1/8" cable (30' to 50' long)
- Each kit contains one cable and associated hardware
- Tools Needed: 5/32" drill bit for cable, 29/64" drill bit for Receiver and Pull-Lock installation, 3/16" Hex wrench for tensioning Receiver, Cable cutting tool. (Please note: Our metal posts come pre-drilled)

Cable Installation With Metal Posts