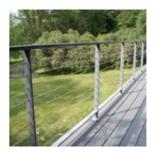

CA232-SM/15 CA224-SM - 1/8" Invisiware Cable Rail Kit - Series 200 For Metal and Wood Posts (15FT)











- Each kit contains one cable and associated hardware including the end caps.
- Kit packaged using Skin Packaging on a retail printed card (not bulk)
- Use with our Metal 1/8" Cable Pre-Fabricated Posts. Cable Railing Posts
- 232 SERIES Cable Railing Kit for Metal Posts with 1/8" cable (5' to 25' long)
- 224 SERIES Cable Railing Kit for Metal Posts with 1/8" cable (30' to 50' long)
- Each kit contains one cable and associated hardware
- Tools Needed: 5/32" drill bit for cable, 29/64" drill bit for Receiver and Pull-Lock installation, 3/16" Hex wrench for tensioning Receiver, Cable cutting tool. (Please note: Our metal posts come pre-drilled)

Cable Installation With Metal Posts