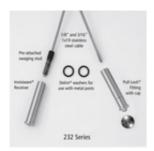

CA232-SM/15 CA224-SM - 1/8" Invisiware Cable Rail Kit - Series 200 For Metal and Wood Posts (15FT)

- Each kit contains one cable and associated hardware including the end caps.
- Kit packaged using Skin Packaging on a retail printed card (not bulk)
- Use with our Metal 1/8" Cable Pre-Fabricated Posts. Cable Railing Posts
- 232 SERIES Cable Railing Kit for Metal Posts with 1/8" cable (5' to 25' long)
- 224 SERIES Cable Railing Kit for Metal Posts with 1/8" cable (30' to 50' long)
- Each kit contains one cable and associated hardware
- Tools Needed: 5/32" drill bit for cable, 29/64" drill bit for Receiver and Pull-Lock installation, 3/16" Hex wrench for tensioning Receiver, Cable cutting tool. (Please note: Our metal posts come pre-drilled)