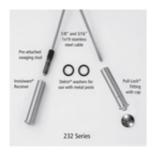

CA232-SM/10 CA224-SM - 1/8" Invisiware Cable Rail Kit - Series 200 For Metal and Wood Posts (10FT)

- Each kit contains one cable and associated hardware including the end caps.
- Kit packaged using Skin Packaging on a retail printed card (not bulk)
- Use with our Metal 1/8" Cable Pre-Fabricated Posts. Cable Railing Posts
- 232 SERIES Cable Railing Kit for Metal Posts with 1/8" cable (5' to 25' long)
- 224 SERIES Cable Railing Kit for Metal Posts with 1/8" cable (30' to 50' long)
- Each kit contains one cable and associated hardware
- Tools Needed: 5/32" drill bit for cable, 29/64" drill bit for Receiver and Pull-Lock installation, 3/16" Hex wrench for tensioning Receiver, Cable cutting tool. (Please note: Our metal posts come pre-drilled)