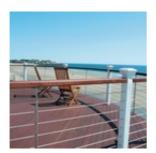

CA232-SM/10 CA224-SM - 1/8" Invisiware Cable Rail Kit - Series 200 For Metal and Wood Posts (10FT)











- Each kit contains one cable and associated hardware including the end caps.
- Kit packaged using Skin Packaging on a retail printed card (not bulk)
- Use with our Metal 1/8" Cable Pre-Fabricated Posts. Cable Railing Posts
- 232 SERIES Cable Railing Kit for Metal Posts with 1/8" cable (5' to 25' long)
- 224 SERIES Cable Railing Kit for Metal Posts with 1/8" cable (30' to 50' long)
- Each kit contains one cable and associated hardware
- Tools Needed: 5/32" drill bit for cable, 29/64" drill bit for Receiver and Pull-Lock installation, 3/16" Hex wrench for tensioning Receiver, Cable cutting tool. (Please note: Our metal posts come pre-drilled)

Cable Installation With Metal Posts