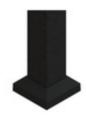

## 51BK-BPCA212 BPC25 - Base Plate Cover - 2-1/2" Post (Aluminum Black)

This baseplate cover is made of aluminum and designed to work with 2-1/2" square railing posts.

The cover is available in the finished that match GS635/36 and GS635/42 glass railing posts.