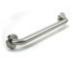

## Q-42/CS-1 BGBCS1 - Basic Straight Grab Bar (42", 1-1/4" OD)

We offer a variety of bars to assist at the toilet. Our Basic Straight Grab Bars come in Satin Stainless Steel 304 available in multiple lengths 12" to 42". Tube size is 1-1/4 or 1-1/2 Inches. 24", 36" and 42" are ADA approved. 14 gauge thick base plate; 20 gauge cover flange 3" diameter. Snap-lock flange concept., which provides a direct-to-wall installation. The base flange screws into the wall and the dimpled cover flange snaps firmly onto the three crimps on the edge of the base plate. Base flange has 5 screw holes.