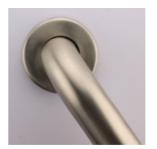

## Q-42/CS-1 BGBCS1 - Basic Straight Grab Bar (42", 1-1/4" OD)

We offer a variety of bars to assist at the toilet. Our Basic Straight Grab Bars come in Satin Stainless Steel 304 available in multiple lengths 12" to 42". Tube size is 1-1/4 or 1-1/2 Inches. 24", 36" and 42" are ADA approved. 14 gauge thick base plate; 20 gauge cover flange 3" diameter. Snap-lock flange concept., which provides a direct-to-wall installation. The base flange screws into the wall and the dimpled cover flange snaps firmly onto the three crimps on the edge of the base plate. Base flange has 5 screw holes.