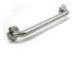

## H-42/CS-1 BGBCS1 - Basic Straight Grab Bar (42", 1.5" OD (0.05" Wall))

2-2-E

We offer a variety of bars to assist at the toilet. Our Basic Straight Grab Bars come in Satin Stainless Steel 304 available in multiple lengths 12" to 42". Tube size is 1-1/4 or 1-1/2 Inches. 24", 36" and 42" are ADA approved. 14 gauge thick base plate; 20 gauge cover flange 3" diameter. Snap-lock flange concept., which provides a direct-to-wall installation. The base flange screws into the wall and the dimpled cover flange snaps firmly onto the three crimps on the edge of the base plate. Base flange has 5 screw holes.