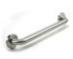

## Q-36/CS-1 BGBCS1 - Basic Straight Grab Bar (36", 1-1/4" OD)

We offer a variety of bars to assist at the toilet. Our Basic Straight Grab Bars come in Satin Stainless Steel 304 available in multiple lengths 12" to 42". Tube size is 1-1/4 or 1-1/2 Inches. 24", 36" and 42" are ADA approved. 14 gauge thick base plate; 20 gauge cover flange 3" diameter. Snap-lock flange concept., which provides a direct-to-wall installation. The base flange screws into the wall and the dimpled cover flange snaps firmly onto the three crimps on the edge of the base plate. Base flange has 5 screw holes.