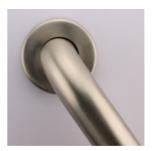

## Q-36/CS-1 BGBCS1 - Basic Straight Grab Bar (36", 1-1/4" OD)

We offer a variety of bars to assist at the toilet. Our Basic Straight Grab Bars come in Satin Stainless Steel 304 available in multiple lengths 12" to 42". Tube size is 1-1/4 or 1-1/2 Inches. 24", 36" and 42" are ADA approved. 14 gauge thick base plate; 20 gauge cover flange 3" diameter. Snap-lock flange concept., which provides a direct-to-wall installation. The base flange screws into the wall and the dimpled cover flange snaps firmly onto the three crimps on the edge of the base plate. Base flange has 5 screw holes.