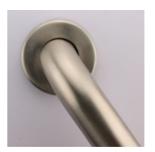

H-36/CS-1 BGBCS1 - Basic Straight Grab Bar (36", 1.5" OD (0.05" Wall))

We offer a variety of bars to assist at the toilet. Our Basic Straight Grab Bars come in Satin Stainless Steel 304 available in multiple lengths 12" to 42". Tube size is 1-1/4 or 1-1/2 Inches. 24", 36" and 42" are ADA approved. 14 gauge thick base plate; 20 gauge cover flange 3" diameter. Snap-lock flange concept., which provides a direct-to-wall installation. The base flange screws into the wall and the dimpled cover flange snaps firmly onto the three crimps on the edge of the base plate. Base flange has 5 screw holes.