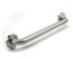

H-36/CS-1 BGBCS1 - Basic Straight Grab Bar (36", 1.5" OD (0.05" Wall))

We offer a variety of bars to assist at the toilet. Our Basic Straight Grab Bars come in Satin Stainless Steel 304 available in multiple lengths 12" to 42". Tube size is 1-1/4 or 1-1/2 Inches. 24", 36" and 42" are ADA approved. 14 gauge thick base plate; 20 gauge cover flange 3" diameter. Snap-lock flange concept., which provides a direct-to-wall installation. The base flange screws into the wall and the dimpled cover flange snaps firmly onto the three crimps on the edge of the base plate. Base flange has 5 screw holes.