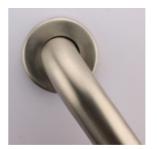

## Q-24/CS-1 BGBCS1 - Basic Straight Grab Bar (24", 1-1/4" OD)

We offer a variety of bars to assist at the toilet. Our Basic Straight Grab Bars come in Satin Stainless Steel 304 available in multiple lengths 12" to 42". Tube size is 1-1/4 or 1-1/2 Inches. 24", 36" and 42" are ADA approved. 14 gauge thick base plate; 20 gauge cover flange 3" diameter. Snap-lock flange concept., which provides a direct-to-wall installation. The base flange screws into the wall and the dimpled cover flange snaps firmly onto the three crimps on the edge of the base plate. Base flange has 5 screw holes.