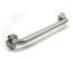

## Q-24/CS-1 BGBCS1 - Basic Straight Grab Bar (24", 1-1/4" OD)

We offer a variety of bars to assist at the toilet. Our Basic Straight Grab Bars come in Satin Stainless Steel 304 available in multiple lengths 12" to 42". Tube size is 1-1/4 or 1-1/2 Inches. 24", 36" and 42" are ADA approved. 14 gauge thick base plate; 20 gauge cover flange 3" diameter. Snap-lock flange concept., which provides a direct-to-wall installation. The base flange screws into the wall and the dimpled cover flange snaps firmly onto the three crimps on the edge of the base plate. Base flange has 5 screw holes.