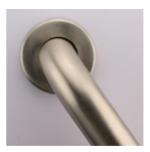

## Q-18/CS-1 BGBCS1 - Basic Straight Grab Bar (18", 1-1/4" OD)

2-8-E

We offer a variety of bars to assist at the toilet. Our Basic Straight Grab Bars come in Satin Stainless Steel 304 available in multiple lengths 12" to 42". Tube size is 1-1/4 or 1-1/2 Inches. 24", 36" and 42" are ADA approved. 14 gauge thick base plate; 20 gauge cover flange 3" diameter. Snap-lock flange concept., which provides a direct-to-wall installation. The base flange screws into the wall and the dimpled cover flange snaps firmly onto the three crimps

The maximum load weight is 300 lbs.

on the edge of the base plate. Base flange has 5 screw holes.

BuyRailings . 71 Commerce Drive, Brookfield, CT 06804 . T877-810-4116 . F +1-203-930-3620 . buyrailings.com