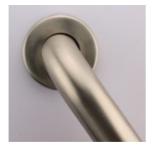

## H-18/CS-1 BGBCS1 - Basic Straight Grab Bar (18", 1.5" OD (0.05" Wall))

2-2-E

We offer a variety of bars to assist at the toilet. Our Basic Straight Grab Bars come in Satin Stainless Steel 304 available in multiple lengths 12" to 42". Tube size is 1-1/4 or 1-1/2 Inches. 24", 36" and 42" are ADA approved. 14 gauge thick base plate; 20 gauge cover flange 3" diameter. Snap-lock flange concept., which provides a direct-to-wall installation. The base flange screws into the wall and the dimpled cover flange snaps firmly onto the three crimps on the edge of the base plate. Base flange has 5 screw holes.