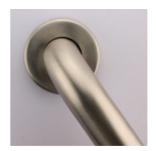

## Q-16/CS-1 BGBCS1 - Basic Straight Grab Bar (16", 1-1/4" OD)

We offer a variety of bars to assist at the toilet. Our Basic Straight Grab Bars come in Satin Stainless Steel 304 available in multiple lengths 12" to 42". Tube size is 1-1/4 or 1-1/2 Inches. 24", 36" and 42" are ADA approved. 14 gauge thick base plate; 20 gauge cover flange 3" diameter. Snap-lock flange concept., which provides a direct-to-wall installation. The base flange screws into the wall and the dimpled cover flange snaps firmly onto the three crimps on the edge of the base plate. Base flange has 5 screw holes.