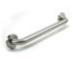

## Q-16/CS-1 BGBCS1 - Basic Straight Grab Bar (16", 1-1/4" OD)

We offer a variety of bars to assist at the toilet. Our Basic Straight Grab Bars come in Satin Stainless Steel 304 available in multiple lengths 12" to 42". Tube size is 1-1/4 or 1-1/2 Inches. 24", 36" and 42" are ADA approved. 14 gauge thick base plate; 20 gauge cover flange 3" diameter. Snap-lock flange concept., which provides a direct-to-wall installation. The base flange screws into the wall and the dimpled cover flange snaps firmly onto the three crimps on the edge of the base plate. Base flange has 5 screw holes.