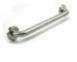

## H-16/CS-1 BGBCS1 - Basic Straight Grab Bar (16", 1.5" OD (0.05" Wall))

2-2-E

We offer a variety of bars to assist at the toilet. Our Basic Straight Grab Bars come in Satin Stainless Steel 304 available in multiple lengths 12" to 42". Tube size is 1-1/4 or 1-1/2 Inches. 24", 36" and 42" are ADA approved. 14 gauge thick base plate; 20 gauge cover flange 3" diameter. Snap-lock flange concept., which provides a direct-to-wall installation. The base flange screws into the wall and the dimpled cover flange snaps firmly onto the three crimps on the edge of the base plate. Base flange has 5 screw holes.