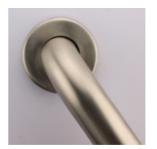

## Q-12/CS-1 BGBCS1 - Basic Straight Grab Bar (12", 1-1/4" OD)

We offer a variety of bars to assist at the toilet. Our Basic Straight Grab Bars come in Satin Stainless Steel 304 available in multiple lengths 12" to 42". Tube size is 1-1/4 or 1-1/2 Inches. 24", 36" and 42" are ADA approved. 14 gauge thick base plate; 20 gauge cover flange 3" diameter. Snap-lock flange concept., which provides a direct-to-wall installation. The base flange screws into the wall and the dimpled cover flange snaps firmly onto the three crimps on the edge of the base plate. Base flange has 5 screw holes.