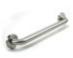

## Q-12/CS-1 BGBCS1 - Basic Straight Grab Bar (12", 1-1/4" OD)

We offer a variety of bars to assist at the toilet. Our Basic Straight Grab Bars come in Satin Stainless Steel 304 available in multiple lengths 12" to 42". Tube size is 1-1/4 or 1-1/2 Inches. 24", 36" and 42" are ADA approved. 14 gauge thick base plate; 20 gauge cover flange 3" diameter. Snap-lock flange concept., which provides a direct-to-wall installation. The base flange screws into the wall and the dimpled cover flange snaps firmly onto the three crimps on the edge of the base plate. Base flange has 5 screw holes.