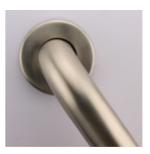

## H-12/CS-1 BGBCS1 - Basic Straight Grab Bar (12", 1.5" OD (0.05" Wall))

2.2-E

We offer a variety of bars to assist at the toilet. Our Basic Straight Grab Bars come in Satin Stainless Steel 304 available in multiple lengths 12" to 42". Tube size is 1-1/4 or 1-1/2 Inches. 24", 36" and 42" are ADA approved. 14 gauge thick base plate; 20 gauge cover flange 3" diameter. Snap-lock flange concept., which provides a direct-to-wall installation. The base flange screws into the wall and the dimpled cover flange snaps firmly onto the three crimps on the edge of the base plate. Base flange has 5 screw holes.