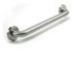

## H-12/CS-1 BGBCS1 - Basic Straight Grab Bar (12", 1.5" OD (0.05" Wall))

2.2-E

We offer a variety of bars to assist at the toilet. Our Basic Straight Grab Bars come in Satin Stainless Steel 304 available in multiple lengths 12" to 42". Tube size is 1-1/4 or 1-1/2 Inches. 24", 36" and 42" are ADA approved. 14 gauge thick base plate; 20 gauge cover flange 3" diameter. Snap-lock flange concept., which provides a direct-to-wall installation. The base flange screws into the wall and the dimpled cover flange snaps firmly onto the three crimps on the edge of the base plate. Base flange has 5 screw holes.