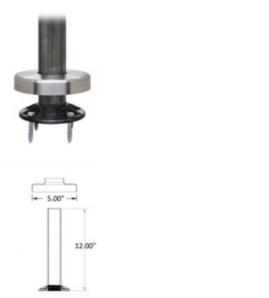

44-B/2 B/SET - Round Mounting Flange & Canopy (Satin Stainless Steel 304, 2" OD (0.05" Wall))

44-B/2 flange, insert, and canopy set is made of a cast iron flange, a steel insert, and a satin (brushed) stainless steel canopy. This set is designed to mate with 2" OD round tube. The flange has four holes for mounting hardware and a large threaded hole in the middle that mates with the threaded end of the insert.

Use together with 2" x 0.05" tube (item# 40-A120).

<u>Material Care for Stainless Steel</u>: Clean with stainless steel cleaner and protectant, item# CAE-ZCleankIT.

Concrete anchor bolt, item# QS-247, sold separately.