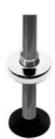

44-B/2 B/SET - Round Mounting Flange & Canopy (Satin Stainless Steel 304, 2" OD (0.05" Wall))

44-B/2 flange, insert, and canopy set is made of a cast iron flange, a steel insert, and a satin (brushed) stainless steel canopy. This set is designed to mate with 2" OD round tube. The flange has four holes for mounting hardware and a large threaded hole in the middle that mates with the threaded end of the insert.