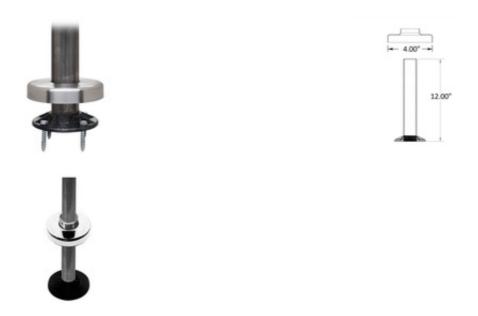

44-B/1H B/SET - Round Mounting Flange & Canopy (Satin Stainless Steel 304, 1.5" OD (0.05" Wall))

44-B/1H flange, insert, and canopy set is made of a cast iron flange, a steel insert, and a satin (brushed) stainless steel canopy. This set is designed to mate with 1-1/2" OD round tube. The flange has four holes for mounting hardware and a large threaded hole in the middle that mates with the threaded end of the insert.

Use together with  $1-\frac{1}{2}$ " x 0.05" tube (item# 40-A110).

<u>Material Care for Stainless Steel</u>: Clean with stainless steel cleaner and protectant, item# CAE-ZCleankIT.

Concrete anchor bolt, item# QS-247, sold separately.