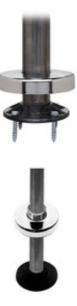

40-B/2 B/SET - Round Mounting Flange & Canopy (Polished Stainless Steel 304, 2" OD (0.05" Wall))

40-B/2 flange, insert, and canopy set is made of a cast iron flange, a steel insert, and a polished stainless steel canopy. This set is designed to mate with 2" OD round tube. The flange has four holes for mounting hardware and a large threaded hole in the middle that mates with the threaded end of the insert.

Use together with 2" x 0.05" tube (item# 40-A120).

<u>Material Care for Stainless Steel</u>: Clean with stainless steel cleaner and protectant, item# CAE-ZCleankIT.

Concrete anchor bolt, item# QS-247, sold separately.