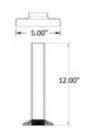

40-B/2 B/SET - Round Mounting Flange & Canopy (Polished Stainless Steel 304, 2" OD (0.05" Wall))

40-B/2 flange, insert, and canopy set is made of a cast iron flange, a steel insert, and a polished stainless steel canopy. This set is designed to mate with 2" OD round tube. The flange has four holes for mounting hardware and a large threaded hole in the middle that mates with the threaded end of the insert.

Use together with 2" x 0.05" tube (item# 40-A120).

<u>Material Care for Stainless Steel</u>: Clean with stainless steel cleaner and protectant, item# CAE-ZCleankIT.

Concrete anchor bolt, item# QS-247, sold separately.