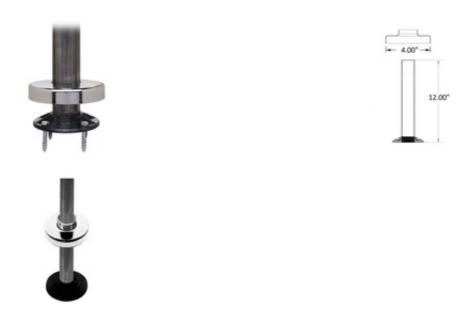

40-B/1H B/SET - Round Mounting Flange & Canopy (Polished Stainless Steel 304, 1.5" OD (0.05" Wall))

40-B/1H flange, insert, and canopy set is made of a cast iron flange, a steel insert, and a polished stainless steel canopy. This set is designed to mate with 1-1/2" OD round tube. The flange has four holes for mounting hardware and a large threaded hole in the middle that mates with the threaded end of the insert.

Use together with  $1-\frac{1}{2}$ " x 0.05" tube (item# 40-A110).

<u>Material Care for Stainless Steel</u>: Clean with stainless steel cleaner and protectant, item# CAE-ZCleankIT.

Concrete anchor bolt, item# QS-247, sold separately.