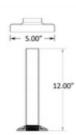

00-B/2 B/SET - Round Mounting Flange & Canopy (Polished Brass, 2" OD (0.05" Wall))

00-B/2 flange, insert, and canopy set is made of a cast iron flange, a steel insert, and a polished brass canopy. This set is designed to mate with 2" OD round tube. The flange has four holes for mounting hardware and a large threaded hole in the middle that mates with the threaded end of the insert.

Use together with 2"  $\times$  0.05" tube (item# 00-A120).

<u>Material Care for Brass</u>: Maintain a polished finish with metal polish, item# 00202. Apply with a soft, damp cloth.

Concrete anchor bolt, item# QS-247, sold separately.