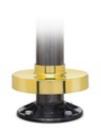

00-B/2 B/SET - Round Mounting Flange & Canopy (Polished Brass, 2" OD (0.05" Wall))

00-B/2 flange, insert, and canopy set is made of a cast iron flange, a steel insert, and a polished brass canopy. This set is designed to mate with 2" OD round tube. The flange has four holes for mounting hardware and a large threaded hole in the middle that mates with the threaded end of the insert.

Use together with 2"  $\times$  0.05" tube (item# 00-A120).

<u>Material Care for Brass</u>: Maintain a polished finish with metal polish, item# 00202. Apply with a soft, damp cloth.

Concrete anchor bolt, item# QS-247, sold separately.