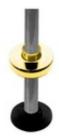

00-B/2 B/SET - Round Mounting Flange & Canopy (Polished Brass, 2" OD (0.05" Wall))

00-B/2 flange, insert, and canopy set is made of a cast iron flange, a steel insert, and a polished brass canopy. This set is designed to mate with 2" OD round tube. The flange has four holes for mounting hardware and a large threaded hole in the middle that mates with the threaded end of the insert.