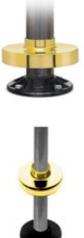

## 00-B/1H B/SET - Round Mounting Flange & Canopy (Polished Brass, 1.5" OD (0.05" Wall))

00-B/1H flange, insert, and canopy set is made of a cast iron flange, a steel insert, and a polished brass canopy. This set is designed to mate with 1-1/2" OD round tube. The flange has four holes for mounting hardware and a large threaded hole in the middle that mates with the threaded end of the insert.

Use together with  $1-\frac{1}{2}$ " x 0.05" tube (item# 00-A110).

<u>Material Care for Brass</u>: Maintain a polished finish with a standard brass cleaner. Apply with a soft, damp cloth.

Concrete anchor bolt, item# QS-247, sold separately.