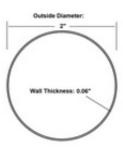

# 49-A121 A121 - 2" OD x 0.06" Wall Thickness Tubing (50.8 x 1.626mm) (Satin Stainless Steel 316)

49-A121 architectural round tube is a stainless steel tube with a 2" outside diameter, a 0.06" wall thickness, and is available in stock lengths up to 20 feet. It is made with 316 grade stainless steel.