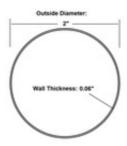

# **47-A121** A121 - 2" OD x 0.06" Wall Thickness Tubing (50.8 x 1.626mm) (Polished Stainless Steel 316)

47-A121 architectural round tube is a stainless steel tube with a 2" outside diameter, a 0.06" wall thickness, and is available in stock lengths up to 20 feet. It is made with 316 grade stainless steel.