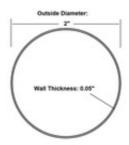

# 44-A120 A120 - 2" OD x 0.05" Wall Thickness Tubing (50.8 x 1.2446mm) (Satin Stainless Steel 304)

44-A120 architectural round tube is a stainless steel tube with a 2" outside diameter, a 0.05" wall thickness, and is available in stock lengths up to 20 feet. It is made with 304 grade stainless steel.