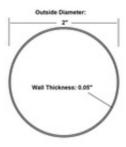

40-A120 A120 - 2" OD x 0.05" Wall Thickness Tubing (50.8 x 1.2446mm) (Polished Stainless Steel 304)

40-A120 architectural round tube is a stainless steel tube with a 2" outside diameter, a 0.05" wall thickness, and is available in stock lengths up to 20 feet. It is made with 304 grade stainless steel.