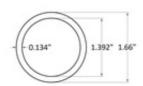

23BK-A114ID A114ID - 1-1/4" IPS Aluminum/Steel Pipe Schedule 40 and GatorShield (Galvanized Steel Wrinkle Black Powder Coat)

- 1.66" x 10 gauge Mechanical Tube has the following sizing
  - 1. Nominal outside diameter 1.66 inches (42.16mm)
  - 2. Nominal inside diameter 1.392 inches (35.36mm)
  - 3. Nominal wall thickness 0.134 inches (3.40mm)