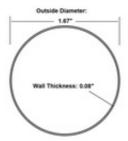

# 49-A114 A114 - 1.67" OD x 0.08" Wall Thickness Tubing (42.4 x 2mm) (Satin Stainless Steel 316)

49-A114 architectural round tube is a stainless steel tube with a 1.67" outside diameter, a 0.08" wall thickness, and is available in stock lengths up to 20 feet. It is made with 316 grade stainless steel.