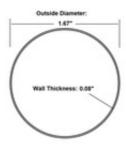

47-A114 A114 - 1.67" OD x 0.08" Wall Thickness Tubing (42.4 x 2mm) (Polished Stainless Steel 316)

47-A114 architectural round tube is a stainless steel tube with a 1.67" outside diameter, a 0.08" wall thickness, and is available in stock lengths up to 20 feet. It is made with 316 grade stainless steel.