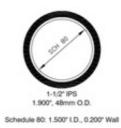

## 51-A112ID-80 A112ID-80 - 1-1/2" IPS Aluminum Pipe Schedule 80 (Aluminum Mill Finish)

.

1-1/2" IPS Pipe Schedule 80 Pipe has the following sizing

Nominal outside diameter 1.90 inches (48.26mm)

Nominal inside diameter 1.61 inches (40.89mm)

Nominal wall thickness 0.145 inches (3.68mm)

This pipe is available in aluminum and galvanized steel materials.

The alloy for the aluminum pipe 6063-T6 / 6463-T6.

This product is available in standard lengths up to 16FT.