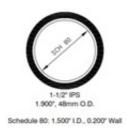

50-A112ID-80 A112ID-80 - 1-1/2" IPS Aluminum Pipe Schedule 80 (Aluminum Satin Anodized)

1-1/2" IPS Pipe Schedule 80 Pipe has the following sizing

Nominal outside diameter 1.90 inches (48.26mm) Nominal inside diameter 1.50 inches (38.10mm) Nominal wall thickness 0.20 inches (5.08mm)