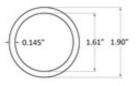

52-A112ID A112ID - 1-1/2" IPS Aluminum/Steel Pipe Schedule 40 and Gatorshield® Mechanical Tube (Aluminum Bright Dip Anodized)

1-1/2" IPS Pipe Schedule 40 Pipe has the following sizing

- 1. Nominal outside diameter 1.90 inches (48.26mm)
- 2. Nominal inside diameter 1.61 inches (40.89mm)
- 3. Nominal wall thickness 0.145 inches (3.68mm)