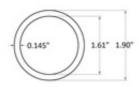

51-A112ID-61 A112ID - 1-1/2" IPS Aluminum/Steel Pipe Schedule 40 and Gatorshield® Mechanical Tube (Aluminum 6061 Mill Finish)

1-1/2" IPS Pipe Schedule 40 Pipe has the following sizing

- 1. Nominal outside diameter 1.90 inches (48.26mm)
- 2. Nominal inside diameter 1.61 inches (40.89mm)
- 3. Nominal wall thickness 0.145 inches (3.68mm)