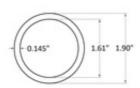

## 1-1/2" IPS Pipe Schedule 40 Pipe has the following sizing

- 1. Nominal outside diameter 1.90 inches (48.26mm)
- 2. Nominal inside diameter 1.61 inches (40.89mm)
- 3. Nominal wall thickness 0.145 inches (3.68mm)