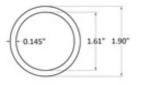

22-A112ID A112ID - 1-1/2" IPS Aluminum/Steel Pipe Schedule 40 and Gatorshield® Mechanical Tube (Galvanized Steel)

1-1/2" IPS Pipe Schedule 40 Pipe has the following sizing

- 1. Nominal outside diameter 1.90 inches (48.26mm)
- 2. Nominal inside diameter 1.61 inches (40.89mm)
- 3. Nominal wall thickness 0.145 inches (3.68mm)